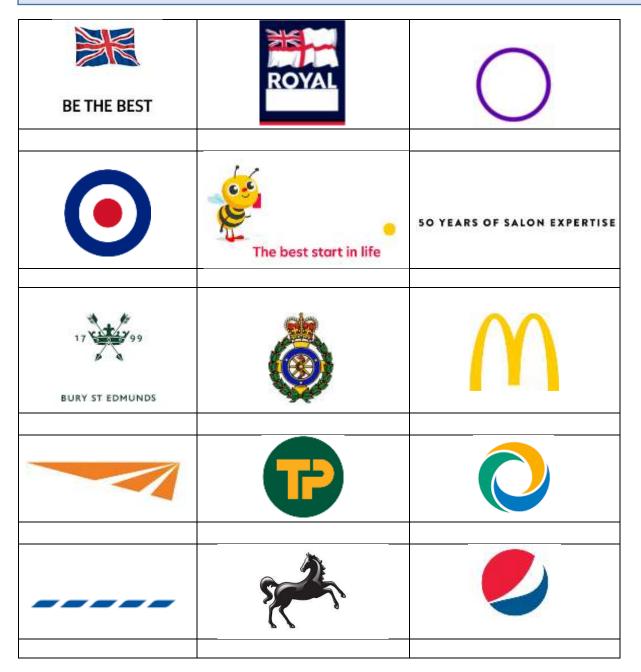

# Employer logo quiz To complete this task, please follow the below

- There are hundreds of employers who offer apprenticeships in England, from a range of sectors and of all sizes.
- Can you recognise the logos of some of the top 100 apprentice employers?
- Work with a partner to identify which company each logo represents.
- If you are completing this online, please click in the box underneath the image to start typing.